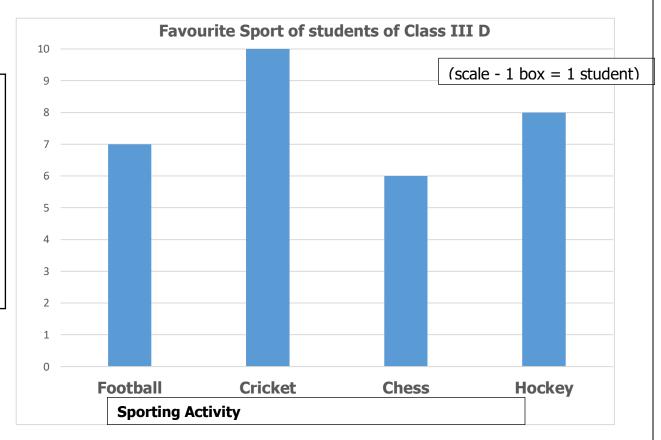

| 2) | Hockey is our National Game. |  |  |  |
|----|------------------------------|--|--|--|
| 3) | Both of these.               |  |  |  |

Q2. Star Automobile Company sales declined in the year 2019-20 because of Corona pandemic. Data has been collected for the various colour cars and represented through this Pictograph. (Key - One ( • • ) face = 2 people).

Observe the Pictograph carefully and answer the questions that follow.

- 1) Write a suitable title for the Pictograph\_\_\_\_\_\_
- 2) Which colour car was bought by the least number of people? \_\_\_\_\_
- 3) How many red cars were sold altogether? \_\_\_\_\_
- 4) Maximum sale was of \_\_\_\_\_colour car and \_\_\_\_ cars were sold.
- 5) Can you tell how many cars were sold in all? \_\_\_\_\_
- 6) The total sale of silver and white cars was \_\_\_\_\_ in number.
- 7) Only 4 \_\_\_\_\_ colour cars were sold.