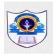

## INDIAN SCHOOL AL WADI AL KABIR

**DEPARTMENT OF MATHEMATICS (2021-2022)** 

TOPIC: CHAPTER 12: HANDLING DATA WORKSHEET NO. 1/1

**RESOURCE PERSON: Ms. BINDU JOHN** 

- Q1. Ms. Monica asked her students to give names for their favourite Sporting activity in School. The data collected by her has been represented using the given Bar graph. Observe the Bar Graph and answer the questions that follow.
  - a) Which Sport is liked by the maximum number of students? \_\_\_\_\_
  - b) How many students opted to play Chess? \_\_\_\_\_
  - c) Which sport is liked more than football but less than Cricket? \_\_\_\_\_
  - d) Total number of students in class III D is \_\_\_\_\_
  - e) How many students like Cricket more than Hockey? \_\_\_\_\_
  - f) Students got motivated to take hockey because
    - 1) India Team won the bronze medal in Hockey in Tokyo Olympics.

| 2) | Hockey is our National Game. |  |  |  |
|----|------------------------------|--|--|--|
| 3) | Both of these.               |  |  |  |

Q2. Star Automobile Company sales declined in the year 2019-20 because of Corona pandemic. Data has been collected for the various colour cars and represented through this Pictograph. (Key - One ( • • ) face = 2 people).